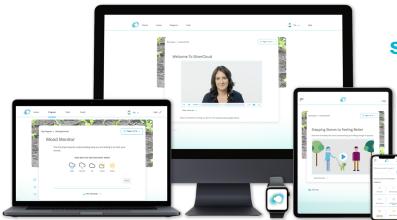

### On-Demand Mental Health Care by SilverCloud

SilverCloud is a digital therapy platform providing evidence-based programs and support that measurably improves mental health and wellness. The platform delivers anytime, anywhere access to interactive content, tools and videos making it easy for people to be more engaged in their health. Programs are delivered as selfguided or guided support from a coach. Companies partner with SilverCloud to help employees become happier, healthier and more productive leading to care savings and better business outcomes.

### SilverCloud Health is a new kind of care for mental health & wellness

SilverCloud offers a digital therapy platform delivering the right care at the right time. Our tools and programs help people improve behaviors and make healthier decisions.