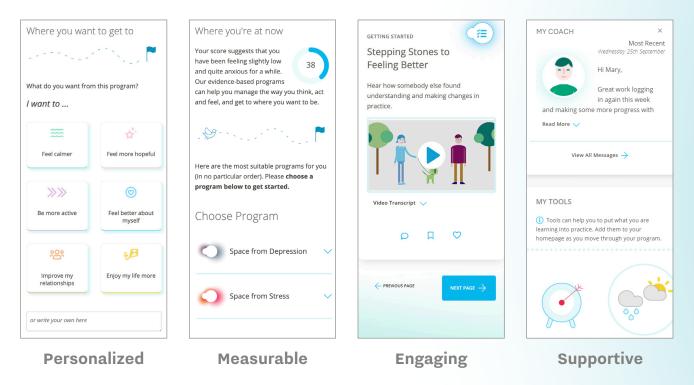

### On-Demand Mental Health Care by SilverCloud

SilverCloud is a digital therapy platform providing evidence-based programs and support that measurably improves mental health and wellness. The platform delivers anytime, anywhere access to interactive content, tools and videos making it easy for people to be more engaged in their health. Programs are delivered as selfguided or guided support from a coach. Companies partner with SilverCloud to help employees become happier, healthier and more productive leading to care savings and better business outcomes.

### SilverCloud Health is a new kind of care for mental health & wellness

SilverCloud offers a digital therapy platform delivering the right care at the right time. Our tools and programs help people improve behaviors and make healthier decisions.